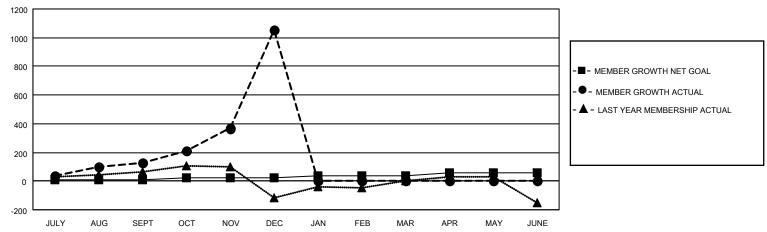

## District 305 N2

| Clubs         |               |             |               | Members               |                        |                         |                                                    |  |
|---------------|---------------|-------------|---------------|-----------------------|------------------------|-------------------------|----------------------------------------------------|--|
|               | RESULTS FOR   | R 2020-2021 |               | RESULTS FOR 2020-2021 |                        |                         |                                                    |  |
| QUARTER       | NEW CLUB GOAL | NEW CLUBS   | DROPPED CLUBS | QUARTER MEM           | BER GROWTH NET<br>GOAL | MEMBER GROWTH<br>ACTUAL | DROPPED<br>MEMBERS ACTUAL<br>(including transfers) |  |
| JULY/AUG/SEPT | 2             | 1           | 0             | JULY/AUG/SEPT         | 10                     | 186                     | 34                                                 |  |
| OCT/NOV/DEC   | 1             | 25          | 1             | OCT/NOV/DEC           | 12                     | 1194                    | 218                                                |  |
| JAN/FEB/MAR   | 2             | 0           | 0             | JAN/FEB/MAR           | 15                     | 0                       | 0                                                  |  |
| APR/MAY/JUNE  | 1             | 0           | 0             | APR/MAY/JUNE          | 18                     | 0                       | 0                                                  |  |

### GOALS AND ACTUAL MEMBERS CUMULATIVE

| DROPPED CLUBS: 1  |     | 86 CLUBS OF 118 ADDED 1 OR MORE | GENDER DISTRIBUTION       |                            |       |
|-------------------|-----|---------------------------------|---------------------------|----------------------------|-------|
|                   |     | NEW MEMBERS                     | MALE                      | 2,554 (78.18%)             |       |
|                   |     |                                 | FEMALE                    | 713 (21.82%)               |       |
| DROPPED MEMBERS   |     |                                 |                           |                            |       |
| DECEASED          | 5   | CLICK HERE FOR CUMULATIVE       | TOTAL FAMILY UNIT MEMBERS |                            | 3,079 |
| CLUB CANCELLED 22 |     | MEMBERSHIP DATA                 |                           |                            | 2,384 |
| OTHER             | 225 |                                 | FAMILY MEMBER             | FAMILY MEMBERS PAYING HALF |       |
| TOTAL             | 252 |                                 | 5020                      |                            |       |

Results as of: 12/31/2020