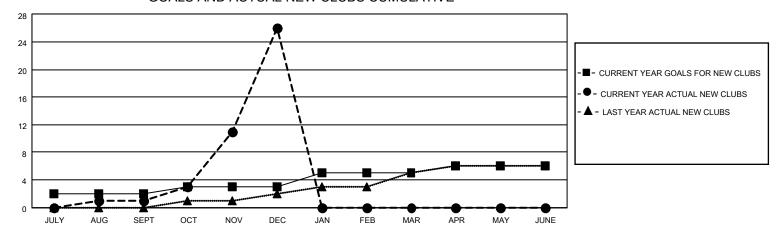

## District 305 N2

| Clubs         |               |             |               | Members               |                        |                         |                                                    |  |
|---------------|---------------|-------------|---------------|-----------------------|------------------------|-------------------------|----------------------------------------------------|--|
|               | RESULTS FOR   | R 2020-2021 |               | RESULTS FOR 2020-2021 |                        |                         |                                                    |  |
| QUARTER       | NEW CLUB GOAL | NEW CLUBS   | DROPPED CLUBS | QUARTER MEM           | BER GROWTH NET<br>GOAL | MEMBER GROWTH<br>ACTUAL | DROPPED<br>MEMBERS ACTUAL<br>(including transfers) |  |
| JULY/AUG/SEPT | 2             | 1           | 0             | JULY/AUG/SEPT         | 10                     | 186                     | 34                                                 |  |
| OCT/NOV/DEC   | 1             | 25          | 1             | OCT/NOV/DEC           | 12                     | 1194                    | 218                                                |  |
| JAN/FEB/MAR   | 2             | 0           | 0             | JAN/FEB/MAR           | 15                     | 0                       | 0                                                  |  |
| APR/MAY/JUNE  | 1             | 0           | 0             | APR/MAY/JUNE          | 18                     | 0                       | 0                                                  |  |

### GOALS AND ACTUAL NEW CLUBS CUMULATIVE

Results as of: 12/31/2020